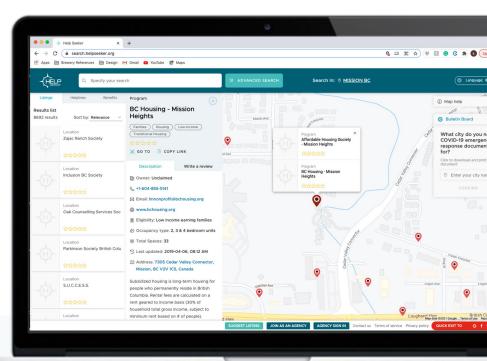

#### **The HelpSeeker Navigation App**

- ✓ Free & easy to use
- ✓ Com p letely an on ym ou s
- ✓ Available in 23 languages
- $\sqrt{300\ 000 + services listed}$
- ✓ Up-to-date support in fo
- ✓ Save searches to view later
- ✓ One-stop shop for clients

**Download the app or search** www.helpseeker.org

#### Program **Closer to Home - Healthy Families** (Adults) (Families) (Indigenous) (Culture) (Parenting) 0 16.45 km m GET ROUTE GO TO SEND REVIEW SAVE **Owner: Closer to Home Community Services** Hours: In-Home Support Phone: 14035430550 $\bowtie$ Email: apaul@closertohome.com Website: https://calgaryclosertohome.com /programs-and-services-overview/in-home -family-support/healthy-families 111 <

## **Enhancing The Map**

Listings on the Systems Map are

*claimed* (managed by the service provider) or *unclaimed* (managed by HelpSeeker every 6 -12 months)

The more listings that are claimed by service providers, the more up -to -date the information is, and the more accurate the systems map is.